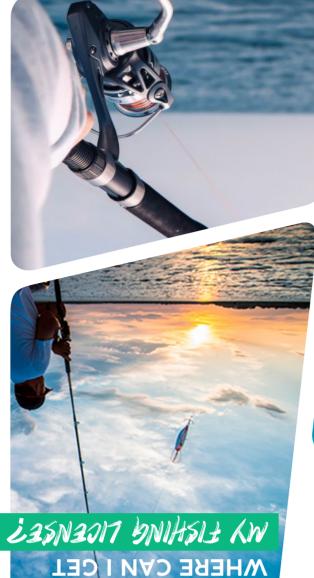

**BOAT OR ISLANDS** 

You may only eviscerate

captured fish to avoid perishing.

**A** 

**THERE ARE FOUR** 

**TYPES OF** 

**FISHING LICENSES** 

Per day, week

month and year

**REMEMBER!** 

It MUST be on the

name of the person

who is going to use it.

**HSIJUAOWS** 

**ROOSTER FISH** 

**SHAD** 