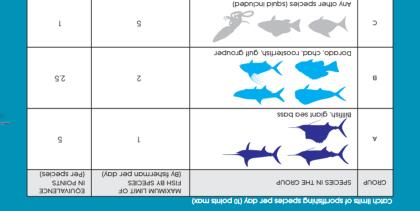

get in any of our available

platforms is valid

throughout Mexico.

ikaa dad holao i nao HOW MOH

HAVING FUN?

LET ÚS KNOW!

|                    | + Stee suchber    | + Ked suchber  | -+               | 2 mordfish     | ooints:<br>species: |
|--------------------|-------------------|----------------|------------------|----------------|---------------------|
|                    | 01                | + 52<br>polado | +                | Blue Marlin    | ooints:<br>Species: |
|                    | L + L             |                |                  | H Keq zudbbel  | oints:              |
| tisherman, per day | its per catch per | mil mumixom e  | acconding to the | combinations o | to seldmb           |

|                                                                                   | ແ= ເ      |           | 8                | 2           | 51                   | 52           | :stnio9             |  |  |  |
|-----------------------------------------------------------------------------------|-----------|-----------|------------------|-------------|----------------------|--------------|---------------------|--|--|--|
|                                                                                   |           | 📉 + 🚄     |                  | ( + 🥌       | +                    |              | seices:             |  |  |  |
|                                                                                   | uabbei    | в ред     | Blue Marlin      | opr         | DOLC                 | Dorado       |                     |  |  |  |
|                                                                                   |           | group B.  | ò ui seices in ò | ot the same | than <b>2</b> fish o | o catch more | It's not allowed to |  |  |  |
|                                                                                   |           | 92=       | 5.5              | 9           | 5.                   | 5.5          | :stnio9             |  |  |  |
|                                                                                   |           |           | $\checkmark$     | ( + 🍎       | +                    |              | seices:             |  |  |  |
|                                                                                   |           |           | Dorado           | opr         | DOLC                 | Dorado       |                     |  |  |  |
| It's not allowed to catch more than 1 fish of the same species in group A.        |           |           |                  |             |                      |              |                     |  |  |  |
|                                                                                   |           |           | 01=              | S           |                      | S            | :stnio9             |  |  |  |
|                                                                                   |           |           |                  | ×           | ( +                  |              | secies:             |  |  |  |
|                                                                                   |           |           |                  | Blue Marlin |                      | Blue Marlin  |                     |  |  |  |
| It's not allowed to catch more than <b>5</b> fish of the same species in group C. |           |           |                  |             |                      |              |                     |  |  |  |
| L= ۲                                                                              |           | L         | L                | L           | L                    | L            | :stnio9             |  |  |  |
| +                                                                                 | +         | + 🗸       | +                | +           |                      | +            | species:            |  |  |  |
| e C ged snapper                                                                   | e c sbeci | i C sbeci | Specie           | Specie C    | Specie C             | Specie C     |                     |  |  |  |
|                                                                                   |           |           |                  |             |                      |              |                     |  |  |  |

should not catch more than 10 points